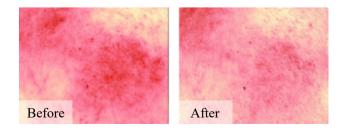

Inhibit IL-1β (%)

-30
-60
-90
-\*\*

100
6.25
12.5
25.0

PC (ppm)

HappyCalm (ppm)

• Clinical trial: 30 candidates used 4% HappyCalm serum for 4 weeks: