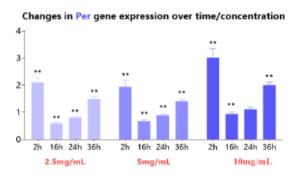

## **Efficacy Verification**

• Clock genes expression:

2.5 2.0

Changes in Bmal1 gene expression over time/concentration

**Inhibits AGEs:** 

Clinical trial: 30 candidates staying up late used 0.2% Synyouth® serum for 2 to 4 weeks