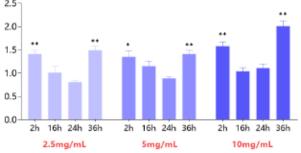

## **Efficacy Verification**

• Clock genes expression:

2.5 2.0

Changes in Bmal1 gene expression over time/concentration

**Inhibits AGEs:** 

Clinical trial: 30 candidates staying up late used 0.2% Synyouth® serum for 2 to 4 weeks