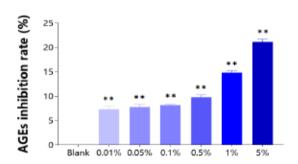

## **Efficacy Verification**

• Clock genes expression:

2.5 2.0

Changes in Bmal1 gene expression over time/concentration

**Inhibits AGEs:** 

Clinical trial: 30 candidates staying up late used 0.2% Synyouth® serum for 2 to 4 weeks