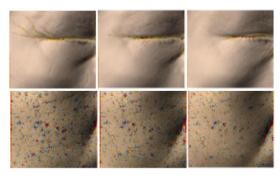

## **Efficacy Verification**

• Clock genes expression:

2.5 2.0

Changes in Bmal1 gene expression over time/concentration

**Inhibits AGEs:** 

Clinical trial: 30 candidates staying up late used 0.2% Synyouth® serum for 2 to 4 weeks